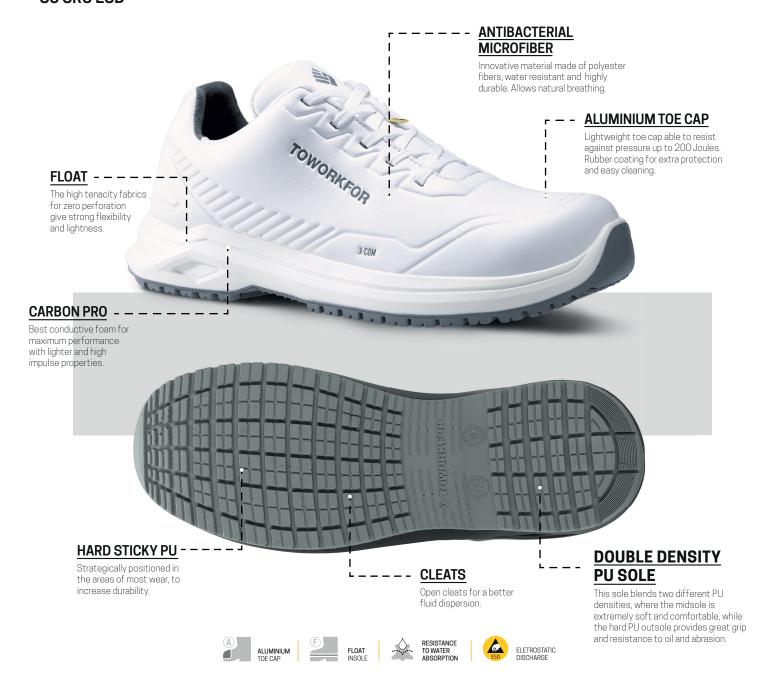

## **NORMS** EN ISO 20345:2011

\$3 - Closed heel area with the following characteristics:

- E Heel energy absorption
- A Antistatic footwear
- FO Resistance to fuel oil of the outsole
- P Penetration resistance sole
- WRU Water penetration resistant uppers

## ADDITIONAL CHARACTERISTICS:

SRC - Slip resistance on ceramic + sodium lauryl sulfate and steel + glycerin

ESD - Electrostatic Discharge (EN 61340-5-1)