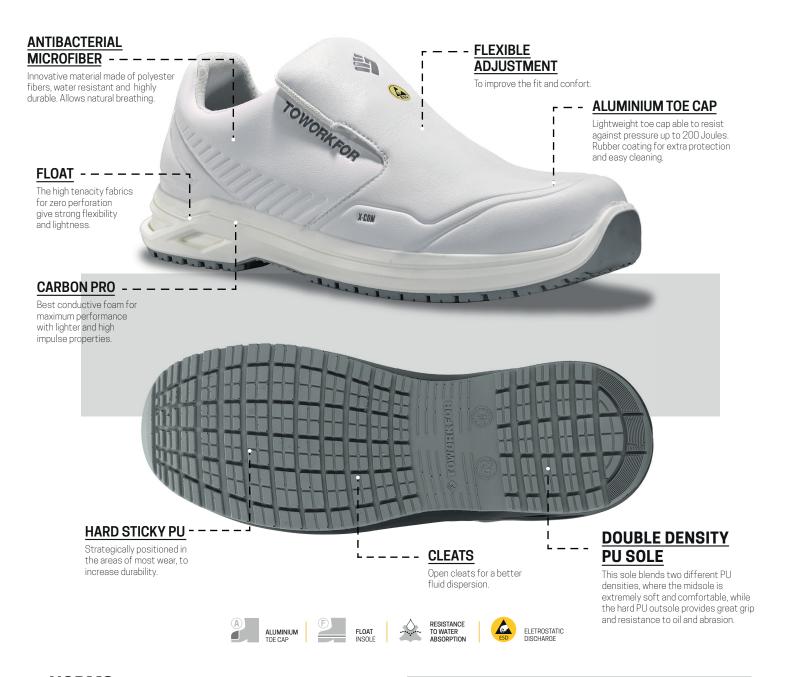

## **NORMS** EN ISO 20345:2011

\$3 - Closed heel area with the following characteristics:

- E Heel energy absorption
- A Antistatic footwear
- FO Resistance to fuel oil of the outsole
- P Penetration resistance sole
- WRU Water penetration resistant uppers

## ADDITIONAL CHARACTERISTICS:

SRC - Slip resistance on ceramic + sodium lauryl sulfate and steel + glycerin

ESD - Electrostatic Discharge (EN 61340-5-1)